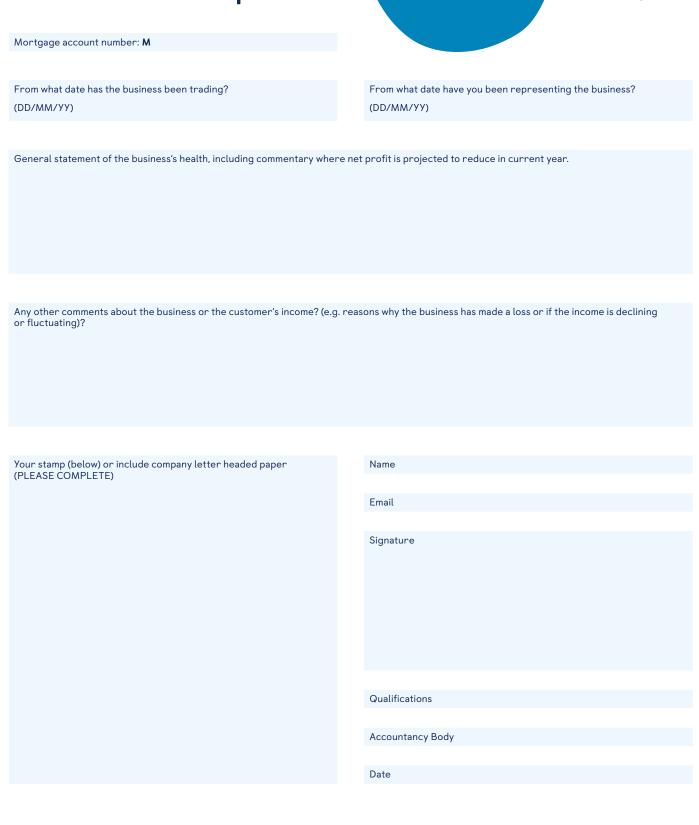

# Accountant's report. (Please complete all sections and return both pages)

| Mortgage account number: <b>M</b>                                                                                                                                                                                     |                                                            |                         |                               |                                                                                                |
|-----------------------------------------------------------------------------------------------------------------------------------------------------------------------------------------------------------------------|------------------------------------------------------------|-------------------------|-------------------------------|------------------------------------------------------------------------------------------------|
| Name of customer                                                                                                                                                                                                      |                                                            | Name of customer's      | business                      |                                                                                                |
| Address of customer                                                                                                                                                                                                   |                                                            | Address of customer     | r's business                  |                                                                                                |
| Type/nature of business                                                                                                                                                                                               |                                                            |                         |                               |                                                                                                |
|                                                                                                                                                                                                                       |                                                            |                         |                               |                                                                                                |
| How does the customer derive their                                                                                                                                                                                    | Income? PAYE/Dividends/Net Prof                            | it                      |                               |                                                                                                |
| T 0 1 1                                                                                                                                                                                                               | 0.1.7.1                                                    |                         | Б                             |                                                                                                |
| Is the business a:  Ltd Liability Partnership                                                                                                                                                                         | Sole Trader Limited company                                |                         | Partnership Family Business   | 5                                                                                              |
| What percentage of the business do                                                                                                                                                                                    | es the customer own? %                                     |                         |                               |                                                                                                |
|                                                                                                                                                                                                                       |                                                            |                         |                               |                                                                                                |
|                                                                                                                                                                                                                       | PLEASE INPUT THE FULL BUSIN                                | IESS RESULTS IN THE TAB | LE BELOW                      |                                                                                                |
|                                                                                                                                                                                                                       | Latest Full Year (Actual) (Must be dated within 18 months) | Previous Full Year (Ac  | tual) Pr<br>(Pl<br>fig<br>ind | ojected  LEASE COMPLETE IF –  lures declining or where  creasing by 100% or more in  est year) |
| Year Ended (DD/MM/YY)                                                                                                                                                                                                 | Latest Full Year (Actual)                                  |                         | tual) Pr<br>(Pl<br>fig<br>ind | LÉASE COMPLETE IF -<br>jures declining or where                                                |
| Year Ended (DD/MM/YY) Turnover £                                                                                                                                                                                      | Latest Full Year (Actual)                                  |                         | tual) Pr<br>(Pl<br>fig<br>ind | LÉASE COMPLETE IF –<br>Jures declining or where<br>Creasing by 100% or more in                 |
|                                                                                                                                                                                                                       | Latest Full Year (Actual)                                  |                         | tual) Pr<br>(Pl<br>fig<br>ind | LÉASE COMPLETE IF –<br>Jures declining or where<br>Creasing by 100% or more in                 |
| Turnover £                                                                                                                                                                                                            | Latest Full Year (Actual)                                  |                         | tual) Pr<br>(Pl<br>fig<br>ind | LÉASE COMPLETE IF –<br>Jures declining or where<br>Creasing by 100% or more in                 |
| Turnover £  Gross Profit £  Net profit £  (If Ltd co. use profit after                                                                                                                                                | Latest Full Year (Actual) (Must be dated within 18 months) |                         | tual) Pr<br>(Pl<br>fig<br>ind | LÉASE COMPLETE IF –<br>Jures declining or where<br>Creasing by 100% or more in                 |
| Turnover £  Gross Profit £  Net profit £  (If Ltd co. use profit after Corporation tax)  Customer's Own Income (period to a                                                                                           | Latest Full Year (Actual) (Must be dated within 18 months) |                         | tual) Pr<br>(Pl<br>fig<br>ind | LÉASE COMPLETE IF –<br>Jures declining or where<br>Creasing by 100% or more in                 |
| Turnover £  Gross Profit £  Net profit £ (If Ltd co. use profit after Corporation tax)  Customer's Own Income (period to a PAYE £  Dividends £  Share of Net Profit £ (If Ltd co. use profit after                    | Latest Full Year (Actual) (Must be dated within 18 months) |                         | tual) Pr<br>(Pl<br>fig<br>ind | LÉASE COMPLETE IF –<br>Jures declining or where<br>Creasing by 100% or more in                 |
| Turnover £  Gross Profit £  Net profit £  (If Ltd co. use profit after Corporation tax)  Customer's Own Income (period to a PAYE £  Dividends £                                                                       | Latest Full Year (Actual) (Must be dated within 18 months) |                         | tual) Pr<br>(Pl<br>fig<br>ind | LÉASE COMPLETE IF –<br>Jures declining or where<br>Creasing by 100% or more in                 |
| Turnover £  Gross Profit £  Net profit £ (If Ltd co. use profit after Corporation tax)  Customer's Own Income (period to a PAYE £  Dividends £  Share of Net Profit £ (If Ltd co. use profit after                    | Latest Full Year (Actual) (Must be dated within 18 months) |                         | tual) Pr<br>(Pl<br>fig<br>ind | LÉASE COMPLETE IF –<br>Jures declining or where<br>Creasing by 100% or more in                 |
| Turnover £  Gross Profit £  Net profit £  (If Ltd co. use profit after Corporation tax)  Customer's Own Income (period to a PAYE £  Dividends £  Share of Net Profit £  (If Ltd co. use profit after Corporation Tax) | Latest Full Year (Actual) (Must be dated within 18 months) |                         | tual) Pr<br>(Pl<br>fig<br>ind | LÉASE COMPLETE IF –<br>Jures declining or where<br>Creasing by 100% or more in                 |